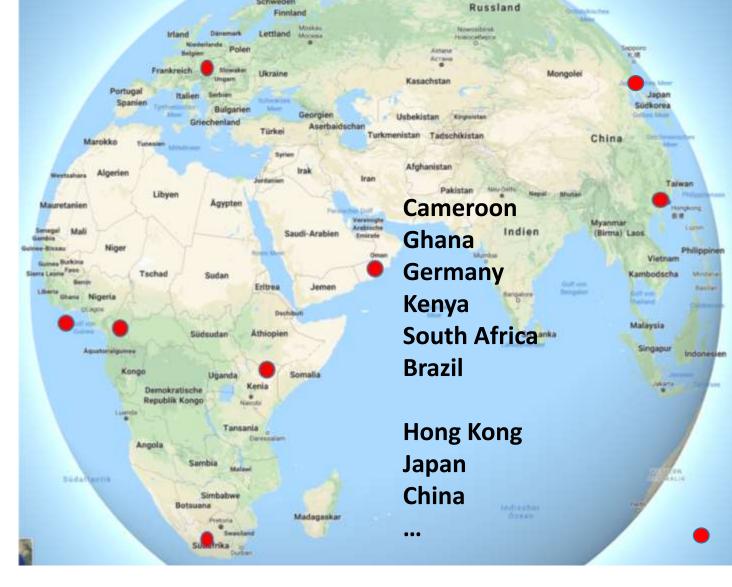

### Interesting focal points appearing here, which can lead to teamspecific profiles, e.g.

- Values-based, social education (Ghana)
- Nation building, identity (Cameroon, Kenya)
- Collective memory (Cameroon, Germany)
- Political Agitation (South Africa)
- Decolonization (all)
- Gender (South Africa, Germany)
- Entrepreneurship (Ghana , Kenya)