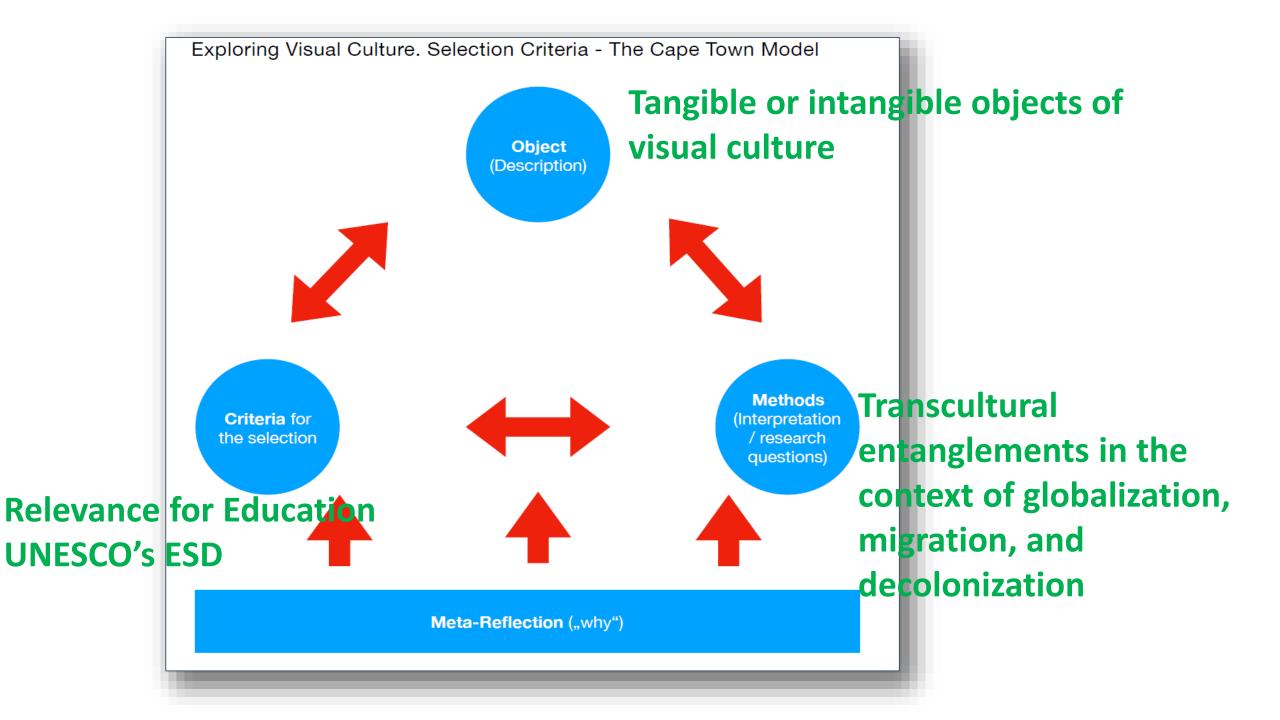

## Leading ideas

- Exploration of imageries that shape our perception of the world
   that again shapes our behavior and actions.
- 2. Understanding of these imageries as entangled imageries.
- 3. Exploration in transnational dialogue between artists, educators, and students.

### >Which narratives are told?

Each narrative responds to the specific local context in education. The existing narratives show interesting differences in respect to functions of the objects,

e.g. social cohesion, nation building, collective memory, or political agitation.

### Interesting focal points appearing here, which can lead to teamspecific profiles, e.g.

- Values-based, social education (Ghana)
- Nation building, identity (Cameroon, Kenya)
- Collective memory (Cameroon, Germany)
- Political Agitation (South Africa)
- Decolonization (all)
- Gender (South Africa, Germany)
- Entrepreneurship (Ghana , Kenya)