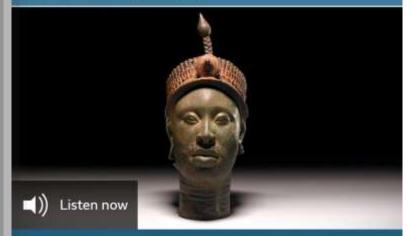

#### Ife Head Status Symbols (1200 - 1400 AD) Episode 3 of 5

Neil MacGregor examines a sculpture, widely considered as one of the greatest achievements of world art, from life, a city now in southwestern Nigeria.