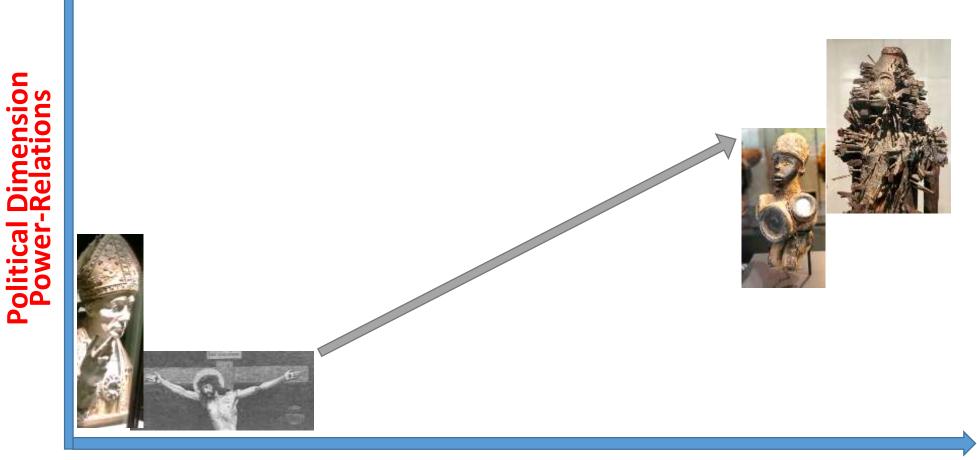

# > What is the **goal**?

Deconstruction of stereotypes Unlearning

Negotiation of equals egalitarian/dynamic

Hegemony / Dominance hierarchical/static

#### **Basic patterns of cultural contact**

Destruction/Exclusion

Difference

Distance

Resonance

Süddeutsche Zeitung

Step 1

suffring method | Driver Road | D