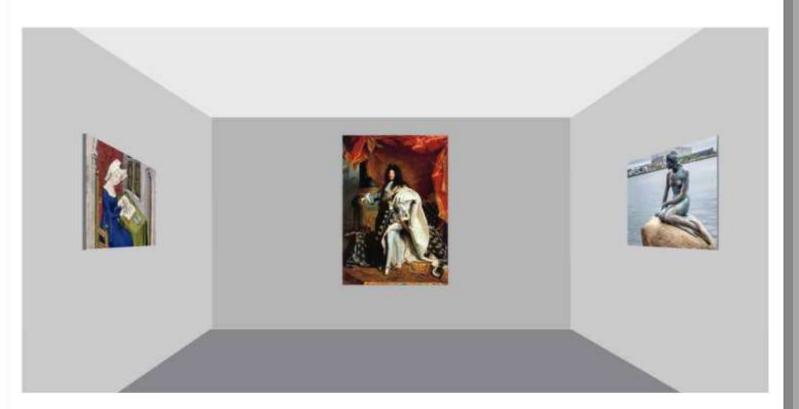

#### **Perspectives on Gender**

Transcultural Perspectives on 'Gender' between the Global South and the Global North

By Bea Lundt

This paper is a theoretical reflection of three chapters in the objects database on this website:

- > Making women visible: Paintings showing Christine de Pizan, an independent woman and creative writer of the 15th century in Europe
- > Deconstructing masculinities and male power in European History: A famous portrait of the French King Louis XIV from the 17/18th century.
- Decoding a mythic figure as part of the symbolic order: A statue and paintings of the figure of a mermaid 19/20th century.