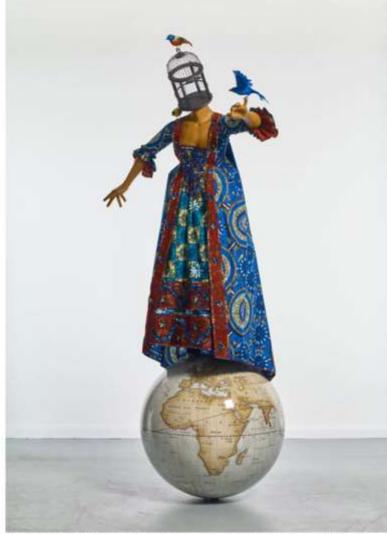

#### OBJECTS

Yinka Shonibare CBE (RA), Mrs Pinckney and the Emancipated Birds of South Carolina

Nobumasa Kiyonaga & Bernadette Van Haute & Ernst Wagner

Yinka Shonibare CBE: "Mis Pinckney and the Emancipated Birds of South Cambria", 2017, Fibreglass mannequin, Dutch was printed cotton Textile, bird cage, birds, leather and globe, 246 x 115 x 134 cm. Yale Center for British Art Collection, New Haven. Courteay the artist and James. Cohan Gallery, New York, Photographer: Stephen White & Co.

Bernadette Van Haute

Mrs Pinckney and the Emancipated Birds of South Carolina (2017) is a sculpture in the round composed of a headless, female, 'white' mannequin swathed in historical dress and balancing on a globe. In place of her head is an empty birdcage from which three birds have escaped. The work was created by the internationally renowned artist Yinka Shonibare (born 1962) who is a black man of Nigerian descent living in the United Kingdom. He can thus be identified as a member of the African diaspora. In his artworks he usually engages with concepts that are related to the politics of colonialism and the slave trade and explores cultural identity in the context of globalisation. [1] While his creations are deeply  $\sim$ 

READ MORE

Nobumasa Kiyonaga

The oeuvre of Yinka Shonibare CBE is often characterised by a colourful and at the same time amusing appearance. This facilitates the viewer's immediate access. This is also the case with his 2017 work Mrs Pinckney and the Emancipated Birds of South Carolina. What one perceives here at first glance is the figure of a lady wearing historical European clothing, a "Robe à la Française" from the 18th century. However, the clothing is unusually colourful. Moreover, the woman is standing on a sphere, albeit shakily and leaning forward somewhat. This image quickly connects with the traditional European iconography of "Fortuna", i.e. the admonishing, allegorical symbol of "fate". It turns out that the sphere READ MORE V

Ernst Wagner

A life-size, headless, female mannequin balances on a globe showing the African continent from the