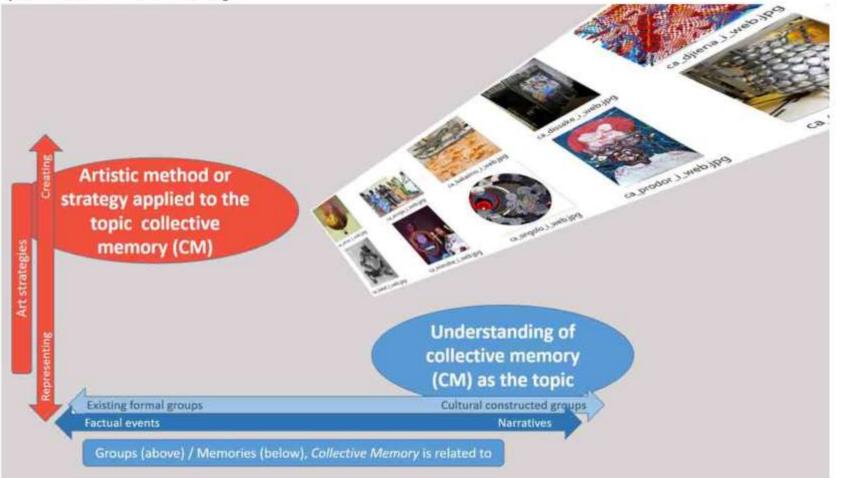

## Leading ideas

- Exploration of imageries that shape our perception of the world
   that again shapes our behavior and actions.
- 2. Understanding of these imageries as entangled imageries.
- 3. Exploration in transnational dialogue between artists, educators, and students.

### >Which narratives are told?

Each narrative responds to the specific local context in education. The existing narratives show interesting differences in respect to functions of the objects,

e.g. social cohesion, nation building, collective memory, or political agitation.

### Interesting focal points appearing here, which can lead to teamspecific profiles, e.g.

- Values-based, social education (Ghana)
- Nation building, identity (Cameroon, Kenya)
- Collective memory (Cameroon, Germany)
- Political Agitation (South Africa)
- Decolonization (all)
- Gender (South Africa, Germany)
- Entrepreneurship (Ghana , Kenya)