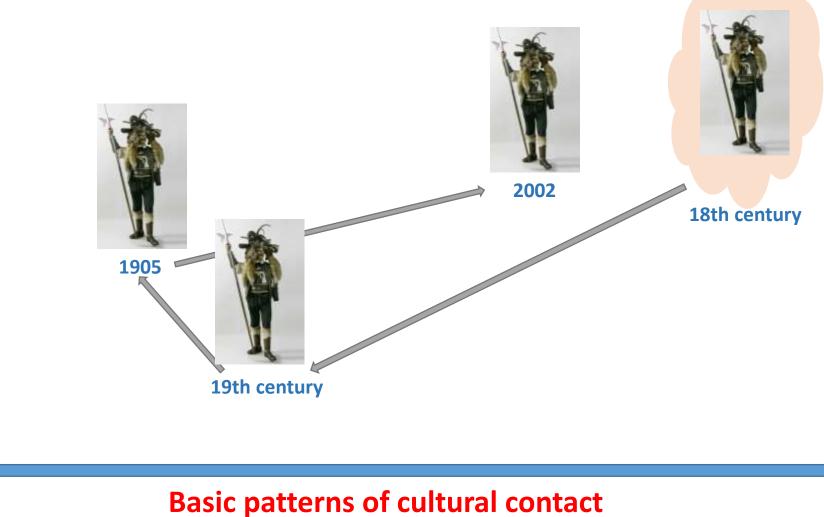

### **Basic patterns of cultural contact**

static

dynamic

#### **Basic patterns of cultural contact**

**Destruction/Exclusion** Difference Distance

Resonance

#### **Basic patterns of cultural contact**

Destruction/Exclusion

Difference

Distance

Resonance

Süddeutsche Zeitung

Step 1

suffring method | Driver Road | D