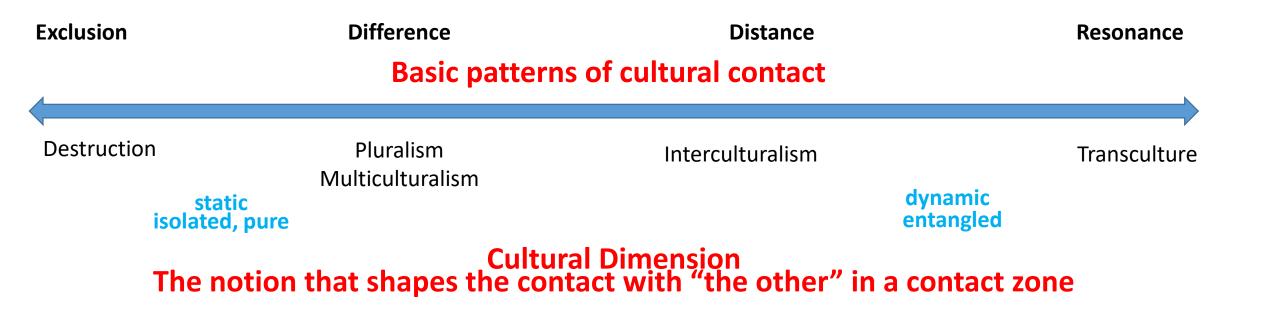

### **Basic patterns of cultural contact**

static

dynamic

#### **Basic patterns of cultural contact**

**Destruction/Exclusion** Difference Distance

Resonance