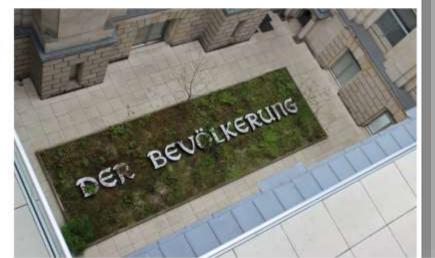

#### der bevölkerung

Welcome Background Webcam Moments Intendews Participants Participate German

Art project in the northern lighthouse of the Reichstag building

On September 12, 2000, Wolfgang Thierse, then President of the Bundestag (German

#### Hans Haacke: Der Bevölkerung

Ernst Wegner