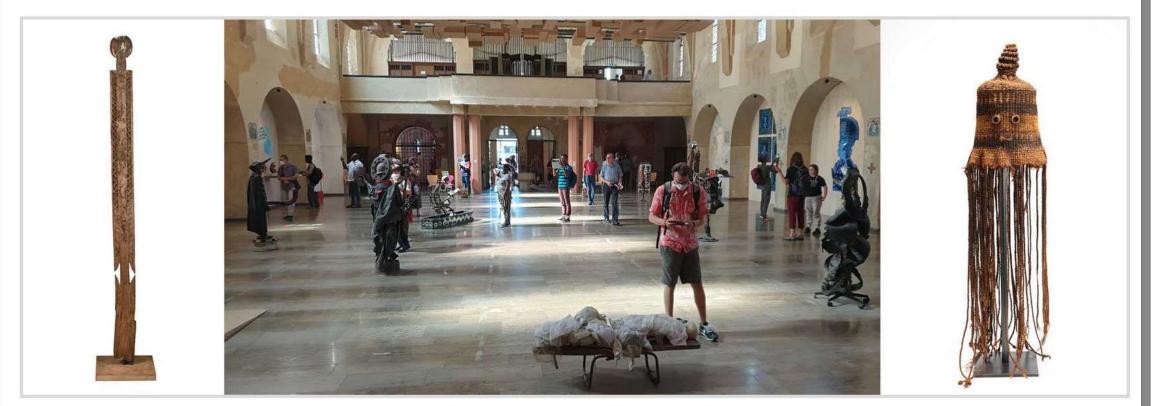

#### By Stefan Eisenhofer

Figure1: Vigango - Installation by Atis Rezistans - Ingolole